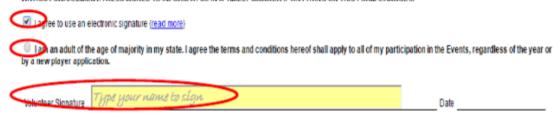

## 9. Review Application and E-Sign

- a) Click on the box next to the words "I agree to use an electronic signature."
- b) Click on the radio button next to the words "I am an adult of the age of majority in my state ...."
- c) Type your name in the yellow box for "Volunteer Signature."
- d) Click on "Continue to Review."