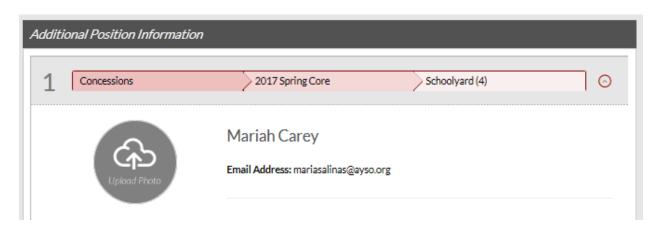

#### 7. Additional Position Information

Fill in all the fields with a red asterisk.

Make sure to accept the waiver at the bottom of the page Accept Waiver?\* then click on Continue