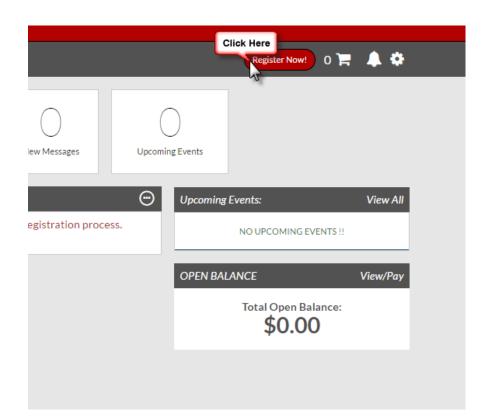

# How to Register as a Volunteer if you already have an account

1. Go to your Region's Blue Sombrero Portal click on Login

2. Once logged in click on Register Now Button on the top right order: