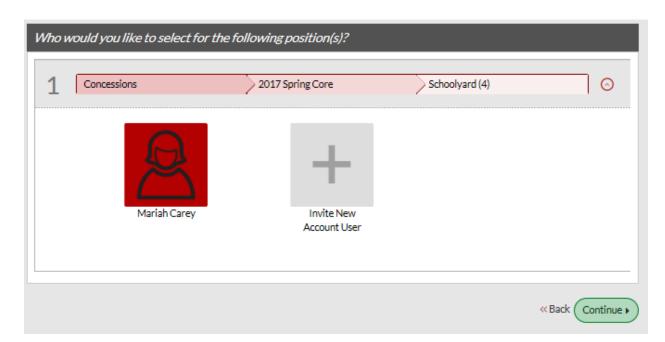

the Volunteer Selection Page

| The following positions are available |   |                  |                       |        |
|---------------------------------------|---|------------------|-----------------------|--------|
|                                       | 1 | 2017 Spring Core | Playground Soccer (3) | 0      |
|                                       | Ω | Concessions      |                       | SIGNUP |

Look for the age group and the volunteer position you are interested in then click on SIGNUP

It will now say SELECTED then click on Continue at the bottom of the screen.

NOTE: DO NOT SELECT MORE THAN ONE VOLUNTEER POSITION AT THIS TIME.

Additional volunteer roles can be added after registration is complete.

### 6. Select the name of the volunteer and click "Continue."





#### 7. Additional Position Information



Fill in all the fields with a red asterisk.

Make sure to accept the waiver at the bottom of the page Accept Waiver?\* then click on Continue



## 8. Volunteer E-Signature



## 9. Review Application and E-Sign



- a) Click on the box next to the words "I agree to use an electronic signature."
- b) Click on the radio button next to the words "I am an adult of the age of majority in my state ...."
- c) Type your name in the yellow box for "Volunteer Signature."
- d) Click on "Continue to Review."

I HAVE READ THE EMERGENCY AUTHORIZATION AND ALL AGREEMENTS SET FORTH HEREIN, AND I FULLY UNDERSTAND THE TERMS OF EACH AND THAT I.A.
THIS FORM AND AGREEING TO THESE TERMS. I SIGN THIS FORM FOR MYSELF AND, IF PARENT, ON BEHALF OF PLAYER AND MEMBERS OF