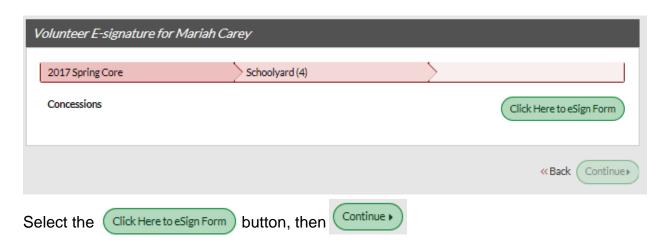

----|
|                                       | 1 | 2017 Spring Core | Playground Soccer (3) | 0      |
|                                       | Ω | Concessions      |                       | SIGNUP |

Look for the age group and the volunteer position you are interested in then click on SIGNUP

It will now say SELECTED then click on Continue at the bottom of the screen.

NOTE: DO NOT SELECT MORE THAN ONE VOLUNTEER POSITION AT THIS TIME.

Additional volunteer roles can be added after registration is complete.

### 6. Select the name of the volunteer and click "Continue."





#### 7. Additional Position Information



Fill in all the fields with a red asterisk.

Make sure to accept the waiver at the bottom of the page Accept Waiver?\* then click on Continue



## 8. Volunteer E-Signature



## 9. Review Application and E-Sign



- a) Click on the box next to the words "I agree to use an electronic signature."
- b) Click on the radio button next to the words "I am an adult of the age of majority in my state ...."
- c) Type your name in the yellow box for "Volunteer Signature."
- d) Click on "Continue to Review."

I HAVE READ THE EMERGENCY AUTHORIZATION AND ALL AGREEMENTS SET FORTH HEREIN, AND I FULLY UNDERSTAND THE TERMS OF EACH AND THAT I.A.
THIS FORM AND AGREEING TO THESE TERMS. I SIGN THIS FORM FOR MYSELF AND, IF PARENT, ON BEHALF OF PLAYER AND MEMBERS OF PLAYER'S FAMILY,
WITHOUT INDUCEMENT. I ALSO AGREE TO INFORM AYSO IN A TIMELY MANNER IF ANYTHING ON THIS FORM CHANGES.



On the last screen, if all the information on the volunteer form is correct, then click on Submit s