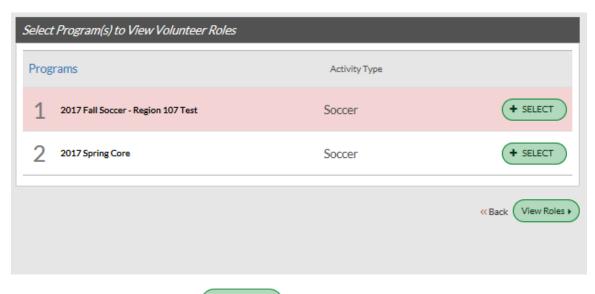

## 4. Select Program(s) to View Volunteer Roles

Find the program, click on + SELECT.

It will now say SELECTED then click on View Roles >