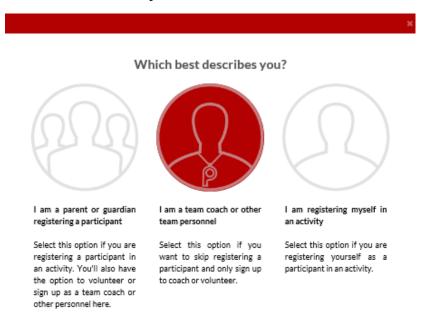

# How to Register as a Volunteer if you already have an account

1. Go to your Region's Blue Sombrero Portal click on Login



2. Once logged in click on Register Now Button on the top right order:





#### 3. Which best describes you?



Select option 2

## 4. Select Program(s) to View Volunteer Roles



Find the program, click on + SELECT.

It will now say SELECTED then click on View Roles >



## 5. Complete the Volunteer Selection Page

| The following positions are available |   |                  |                       |        |
|---------------------------------------|---|------------------|-----------------------|--------|
|                                       | 1 | 2017 Spring Core | Playground Soccer (3) | 0      |
|                                       | Ω | Concessions      |                       | SIGNUP |

Look for the age group and the volunteer position you are interested in then click on SIGNUP

It will now say SELECTED then click on Continue at the bottom of the screen.

NOTE: DO NOT SELECT MORE TH